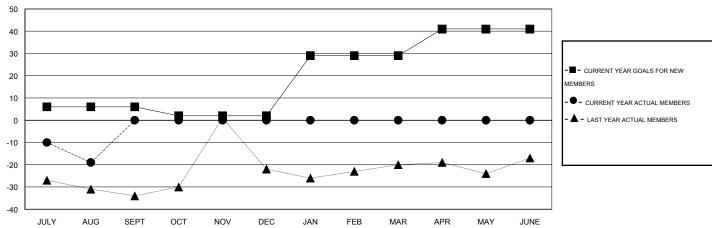

# LOCATION MINNESOTA

 $\mathsf{GMT}\;\mathsf{CA}\;1$ 

|                          |                  | Clubs             |                  |                  |                          |                    | Members                             |                    |                  |
|--------------------------|------------------|-------------------|------------------|------------------|--------------------------|--------------------|-------------------------------------|--------------------|------------------|
|                          | RESUL            | LTS FOR 2015-2016 | ;                |                  | RESULTS FOR 2015-2016    |                    |                                     |                    |                  |
| QUARTER                  | NEW CLUB<br>GOAL | NEW CLUBS         | DROPPED<br>CLUBS | NET<br>GAIN/LOSS | QUARTER                  | NEW MEMBER<br>GOAL | CHARTER AND<br>NEW MEMBERS<br>ADDED | DROPPED<br>MEMBERS | NET<br>GAIN/LOSS |
| JULY/AUG/SEPT            | 0                | 0                 | 0                | 0                | JULY/AUG/SEPT            | 6                  | 5                                   | 24                 | -19              |
| OCT/NOV/DEC  JAN/FEB/MAR | 0<br>1           | 0                 | 0<br>0           | 0                | OCT/NOV/DEC  JAN/FEB/MAR | -4<br>27           | 0                                   | 0                  | 0                |
| APR/MAY/JUNE             | 0                | 0                 | 0                | 0                | APR/MAY/JUNE             | 12                 | 0                                   | 0                  | 0                |

#### GOALS AND ACTUAL NEW CLUBS CUMULATIVE

#### GOALS AND ACTUAL MEMBERS CUMULATIVE

| DROPPED CLUBS: 0  DROPPED MEMBERS |    | 3 CLUBS OF 43 ADDED 1 OR MORE<br>NEW MEMBERS | GENDER DISTRIBU<br>MALE<br>FEMALE | TION<br>1,002 (81.66%)<br>225 (18.34%) |     |
|-----------------------------------|----|----------------------------------------------|-----------------------------------|----------------------------------------|-----|
| DECEASED                          | 7  | CLICK HERE FOR HEALTH                        | FAMILY UNIT MEMBERS               |                                        | 150 |
| CLUB CANCELLED                    | 0  | ASSESSMENT DATA                              | HEAD OF HOUSEHOLD                 |                                        | 75  |
| OTHER                             | 17 |                                              | HEAD OF HOUSEHOLD                 |                                        |     |
| TOTAL                             | 24 |                                              | NON-HEAD OF HOUSEHOL              | 75                                     |     |